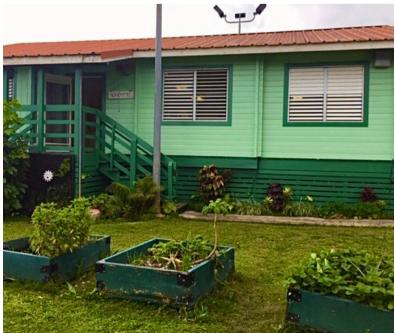

## **Property Features**

- 5,700 sq. ft. 1 kitchen
- 20 beds
- 2 baths

Kawailoa Access Center is open for drop in services for youth ages 14–24. The center is open from 6am to 6pm, seven days a week, All facilities are free of charge and include: hot showers, laundry facilities, hot meals, food pantry, WiFi, hygiene and toiletry supplies, clothing, and other products.